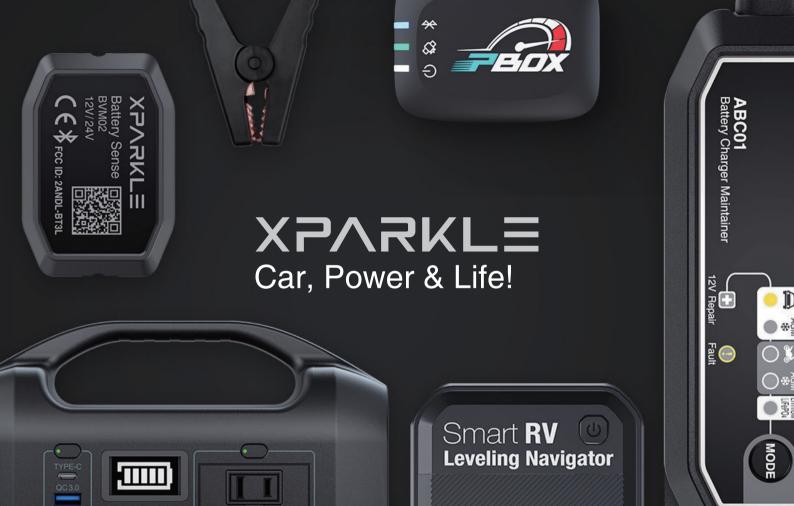

# **Battery Sense**

IN THE KNOW OF YOUR AUTO BATTERY

#### Bluetooth **Battery Sense**

With the Bluetooth enabled Xparkle Battery Sense, drivers will stay in the know about the health of the vehicle battery with their smartphones!

Working current is 2.5mA and compact size to fit any motor vehicle.

Bluetooth Smart Ready!

Battery Data in One Convenient Place.

Apple watch compatible app!

### Versatile Voltage Support

BVM48 Battery Sense is engineered to accommodate a wide range of battery systems, supporting 12V, 24V, 36V, and 48V configurations. This flexibility makes it ideal for various applications, ranging from automotive and renewable energy systems to recreational vehicles (RVs) and solar energy solutions.

Simplify Your
RV Adventures
with the
Ultimate Leveling System

Are you tired of the hassle of manually leveling your RV every time you set up camp?

Say goodbye to the frustration with the revolutionary Xparkle RVS01 Smart RV Leveling Navigator.