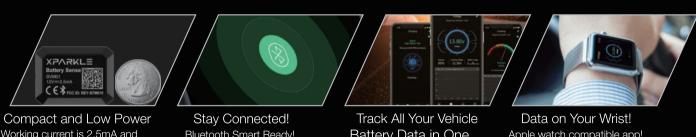

#### Bluetooth **Battery Sense**

With the Bluetooth enabled Xparkle Battery Sense, drivers will stay in the know about the health of the vehicle battery with their smartphones!

Working current is 2.5mA and compact size to fit any motor vehicle.

Bluetooth Smart Ready!

Battery Data in One Convenient Place.

Apple watch compatible app!