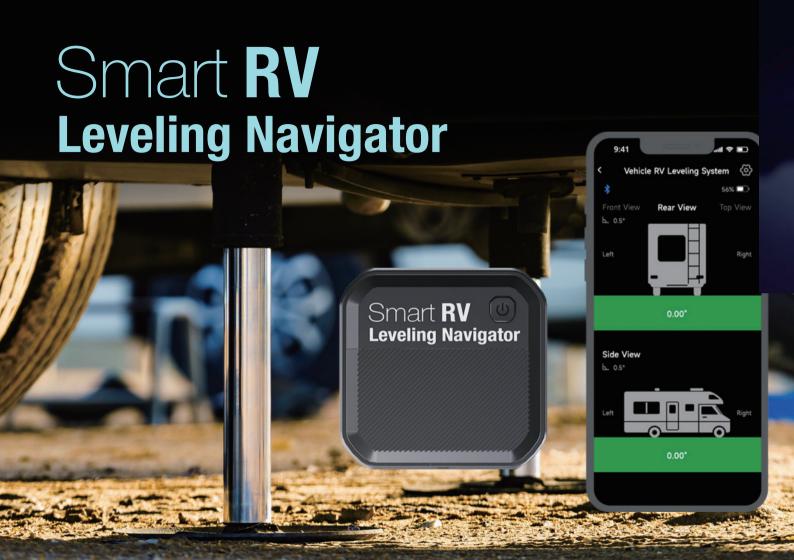

Simplify Your
RV Adventures
with the
Ultimate Leveling System

Are you tired of the hassle of manually leveling your RV every time you set up camp?

Say goodbye to the frustration with the revolutionary Xparkle RVS01 Smart RV Leveling Navigator.

Time to streamline your camping experience, our Leveling Navigator offers unparalleled convenience and precision, giving you more time to enjoy the great outdoors..