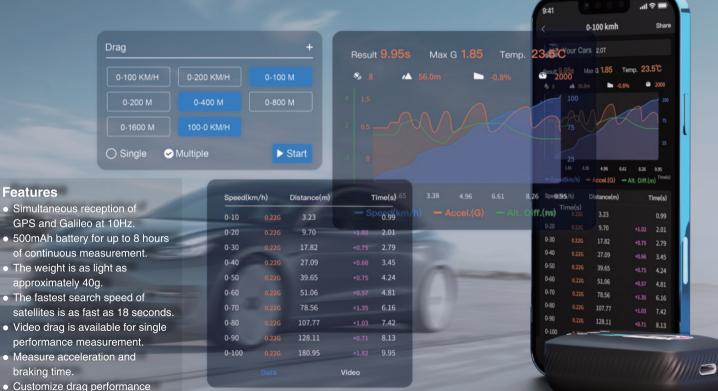

# Mastering Performance with Pbox

measurements.



# **Battery Sense**

IN THE KNOW OF YOUR AUTO BATTERY









#### Bluetooth **Battery Sense**

With the Bluetooth enabled Xparkle Battery Sense, drivers will stay in the know about the health of the vehicle battery with their smartphones!





Working current is 2.5mA and compact size to fit any motor vehicle.

Bluetooth Smart Ready!

Battery Data in One Convenient Place.

Apple watch compatible app!

## AUTOMATIC CAR BATTERY CHARGER











Seven precautions and safety measures



Low-temperature charging

IP65

Splash and dust proof:
Rated IP65



Battery repair feature





Visualize Your Battery Performance!





### Versatile Voltage Support

BVM48 Battery Sense is engineered to accommodate a wide range of battery systems, supporting 12V, 24V, 36V, and 48V configurations. This