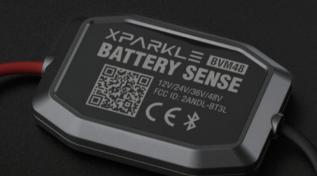

# **Battery Sense**

IN THE KNOW OF YOUR AUTO BATTERY

#### Bluetooth **Battery Sense**

With the Bluetooth enabled Xparkle Battery Sense, drivers will stay in the know about the health of the vehicle battery with their smartphones!

Working current is 2.5mA and compact size to fit any motor vehicle.

### Versatile Voltage Support

BVM48 Battery Sense is engineered to accommodate a wide range of battery systems, supporting 12V, 24V, 36V, and 48V configurations. This flexibility makes it ideal for various applications, ranging from automotive and renewable energy systems to recreational vehicles (RVs) and solar energy solutions.