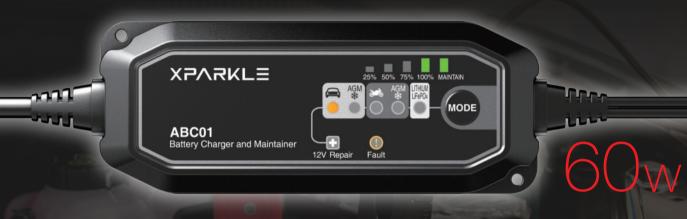

## AUTOMATIC CAR BATTERY CHARGER

Seven precautions and safety measures

Low-temperature charging

IP65

Splash and dust proof:
Rated IP65

Battery repair feature

Visualize Your Battery Performance!