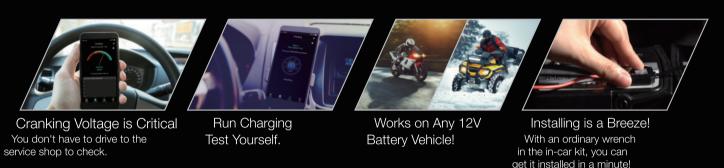

#### Bluetooth **Battery Sense**

With the Bluetooth enabled Xparkle Battery Sense, drivers will stay in the know about the health of the vehicle battery with their smartphones!

Working current is 2.5mA and compact size to fit any motor vehicle.