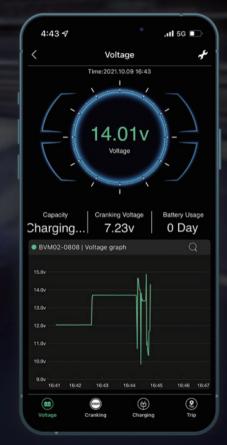

#### Bluetooth **Battery Sense**

With the Bluetooth enabled Xparkle Battery Sense, drivers will stay in the know about the health of the vehicle battery with their smartphones!

Working current is 2.5mA and compact size to fit any motor vehicle.

Bluetooth Smart Ready!

Battery Data in One Convenient Place.

Apple watch compatible app!