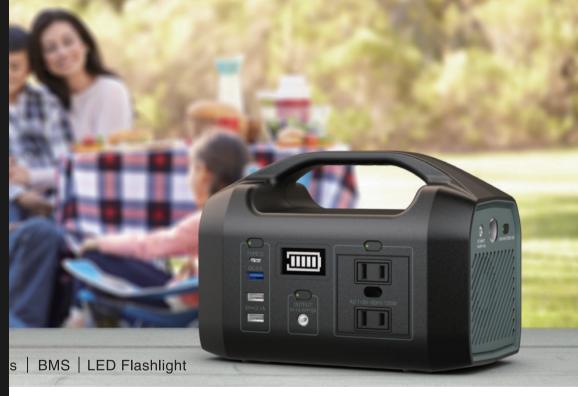

# Mastering Performance with Pbox

measurements.



# **Battery Sense**

IN THE KNOW OF YOUR AUTO BATTERY









#### Bluetooth **Battery Sense**

With the Bluetooth enabled Xparkle Battery Sense, drivers will stay in the know about the health of the vehicle battery with their smartphones!





Working current is 2.5mA and compact size to fit any motor vehicle.

Bluetooth Smart Ready!

Battery Data in One Convenient Place.

Apple watch compatible app!

## AUTOMATIC CAR BATTERY CHARGER











Seven precautions and safety measures



Low-temperature charging

IP65

Splash and dust proof:
Rated IP65



Battery repair feature





Visualize Your Battery Performance!





### Versatile Voltage Support

BVM48 Battery Sense is engineered to accommodate a wide range of battery syst