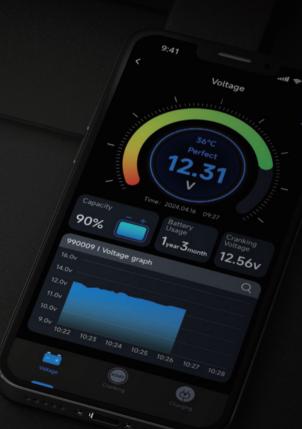

#### Bluetooth **Battery Sense**

With the Bluetooth enabled Xparkle Battery Sense, drivers will stay in the know about the health of the vehicle battery with their smartphones!

Working current is 2.5mA and compact size to fit any motor vehicle.

Bluetooth Smart Ready!

Battery Data in One Convenient Place.

Apple watch compatible app!

## AUTOMATIC CAR BATTERY CHARGER

Seven precautions and safety measures

Low-temperature charging

IP65

Splash and dust proof:
Rated IP65

Battery repair feature

Visualize Your Battery Performance!