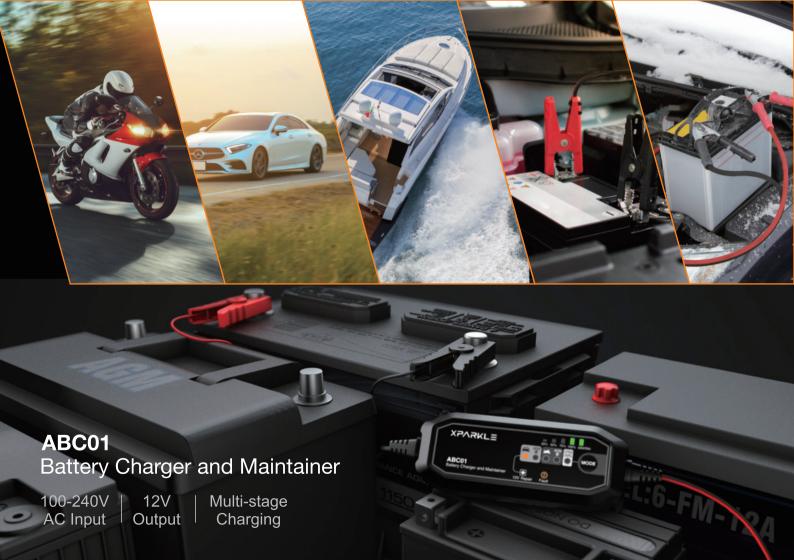

## AUTOMATIC CAR BATTERY CHARGER

Seven precautions and safety measures

Low-temperature charging

IP65

Splash and dust proof:
Rated IP65

Battery repair feature

Visualize Your Battery Performance!