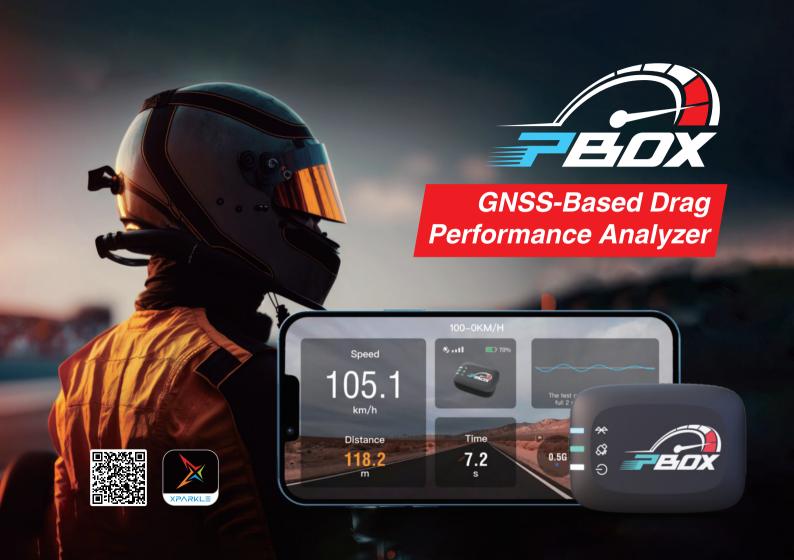

# Mastering Performance with Pbox

measurements.



# **Battery Sense**

IN THE KNOW OF YOUR AUTO BATTERY









#### Bluetooth **Battery Sense**

With the Bluetooth enabled Xparkle Battery Sense, drivers will stay in the know about the health of the vehicle battery with their smartphones!





Working current is 2.5mA and compact size to fit any motor vehicle.

Bluetooth Smart Ready!

Battery Data in One Convenient Place.

Apple watch compatible app!

## AUTOMATIC CAR BATTERY CHARGER











Seven precautions and safety measures



Low-temperature charging

IP65

Splash and dust proof:
Rated IP65



Battery repair feature





Visualize Your Battery Performance!





### Versatile Voltage Support

BVM48 Battery Sense is engineered to accommodate a wide range of battery systems, sup