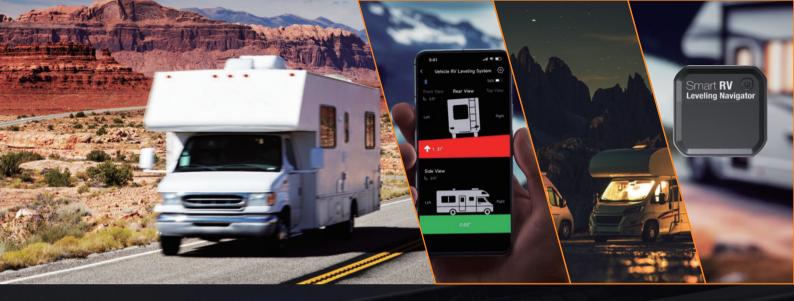

Simplify Your
RV Adventures
with the
Ultimate Leveling System

Are you tired of the hassle of manually leveling your RV every time you set up camp?

Say goodbye to the frustration with the revolutionary Xparkle RVS01 Smart RV Leveling Navigator.

Time to streamline your camping experience, our Leveling Navigator offers unparalleled convenience and precision, giving you more time to enjoy the great outdoors..